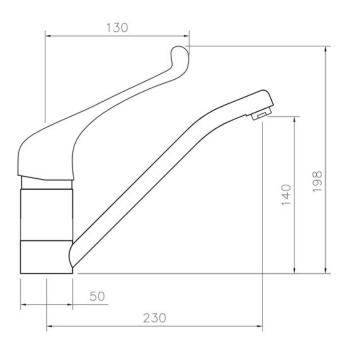

#### **Technical Drawing**

| Overall Height (mm)                       |               |
|-------------------------------------------|---------------|
| Spout Reach (mm)                          |               |
| Spout Height (mm)                         |               |
| Spout Rotation Range                      |               |
| Handle Type                               |               |
| Colour                                    | Chrome        |
| Bar Pressure Suitability                  |               |
| Min. Bar Pressure                         |               |
| Max. Bar Pressure                         |               |
| Mixed Flow Rate at 3 Bar Pressure (I/min) |               |
| Flow Type                                 |               |
| Recommended Hot Water<br>Temperature      |               |
| Maximum Hot Water Temperature             |               |
| Handle Control                            |               |
| Centre Distance (mm)                      |               |
| Cartridge Type                            |               |
| Aerator Type                              |               |
| Inlet Pipes                               |               |
| Anti-Splash Spout                         |               |
| Pull Out Spray                            |               |
| WRAS Approved                             |               |
| Product Code                              | TAF5LLCM/     |
| Barcode                                   | 5015834045672 |
|                                           |               |